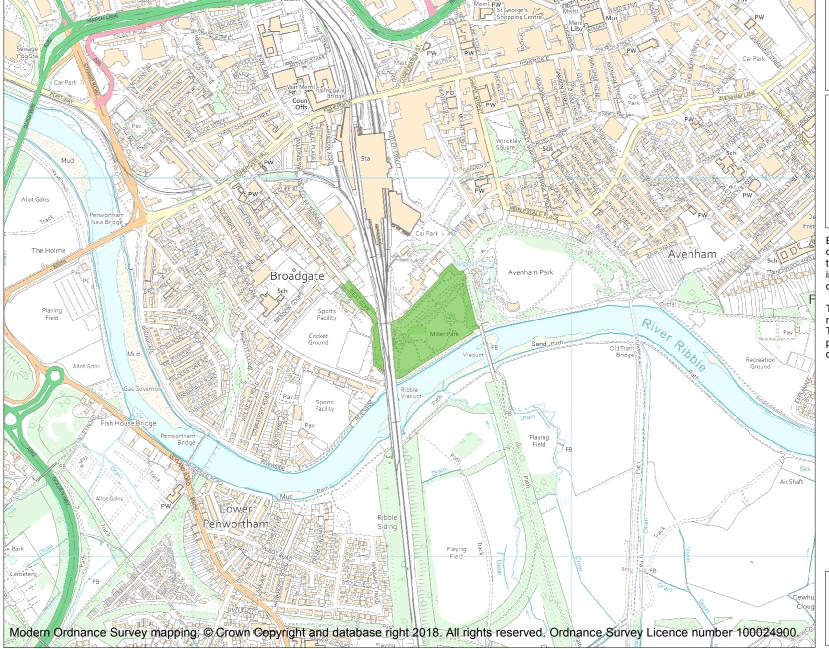

This is an A4 sized map and should be printed full size at A4 with no page scaling set.

Name: Miller Park

Heritage Category:

Park and Garden

1001450

||\*

List Entry No :

Grade:

County: Lancashire

District: Preston

Parish: Non Civil Parish

Each official record of a registered garden or other land contains a map. The map here has been translated from the official map and that process may have introduced inaccuracies. Copies of maps that form part of the official record can be obtained from Historic England.

This map was delivered electronically and when printed may not be to scale and may be subject to distortions. The map and grid references are for identification purposes only and must be read in conjunction with other information in the record.

**List Entry NGR:** SD 53638 28627

**Map Scale:** 1:10000

Print Date: 2 October 2024

HistoricEngland.org.uk